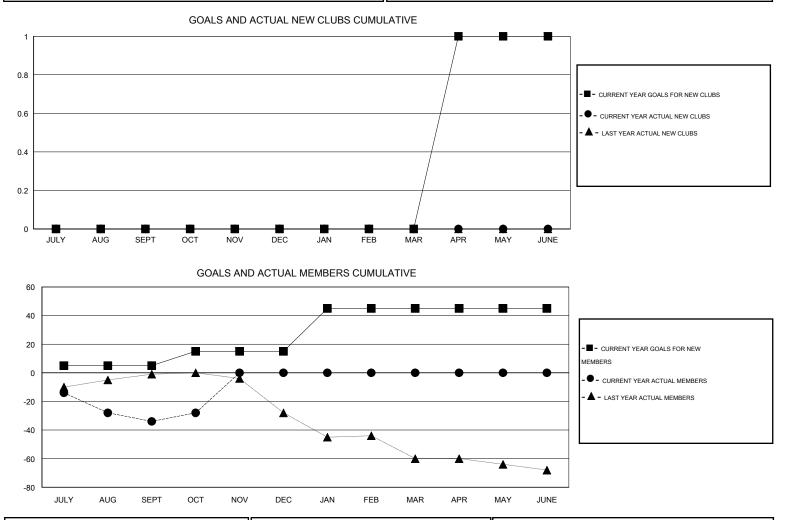

## 

| GMT: HAL GR   | IFFIN            |                   | LOCATIO          | LOCATION OKLAHOMA |                       |                    |                                     |                    | GMT CA 1         |  |  |
|---------------|------------------|-------------------|------------------|-------------------|-----------------------|--------------------|-------------------------------------|--------------------|------------------|--|--|
|               |                  | Clubs             |                  | Members           |                       |                    |                                     |                    |                  |  |  |
|               | RESU             | LTS FOR 2014-2015 | i                |                   | RESULTS FOR 2014-2015 |                    |                                     |                    |                  |  |  |
| QUARTER       | NEW CLUB<br>GOAL | NEW CLUBS         | DROPPED<br>CLUBS | NET<br>GAIN/LOSS  | QUARTER               | NEW MEMBER<br>GOAL | CHARTER AND<br>NEW MEMBERS<br>ADDED | DROPPED<br>MEMBERS | NET<br>GAIN/LOSS |  |  |
| JULY/AUG/SEPT | 0                | 0                 | 1                | -1                | JULY/AUG/SEPT         | 5                  | 19                                  | 53                 | -34              |  |  |
| OCT/NOV/DEC   | 0                | 0                 | 0                | 0                 | OCT/NOV/DEC           | 10                 | 13                                  | 7                  | 6                |  |  |
| JAN/FEB/MAR   | 0                | 0                 | 0                | 0                 | JAN/FEB/MAR           | 30                 | 0                                   | 0                  | 0                |  |  |
| APR/MAY/JUNE  | 1                | 0                 | 0                | 0                 | APR/MAY/JUNE          | 0                  | 0                                   | 0                  | 0                |  |  |